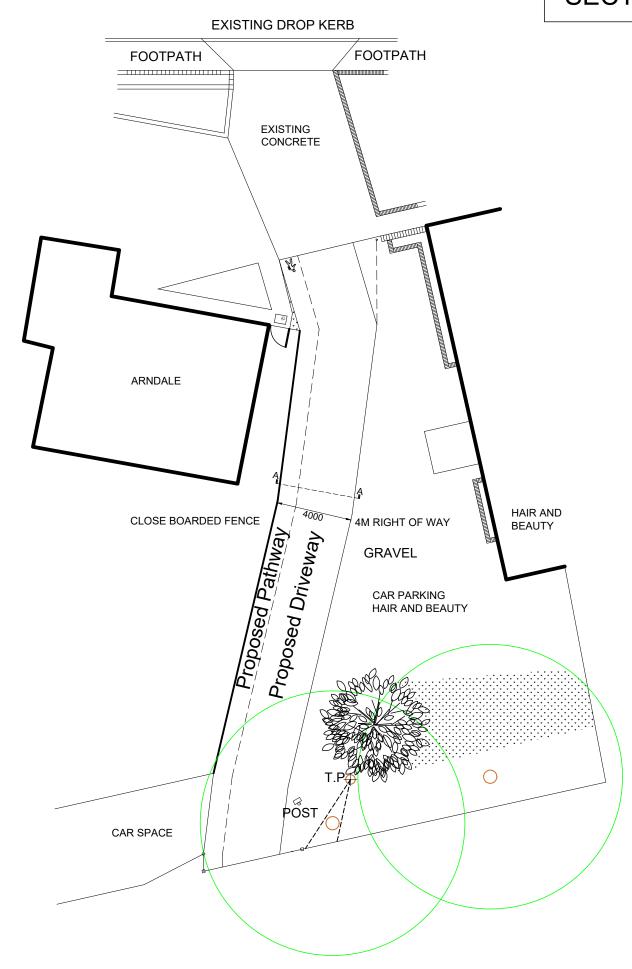

HIGH STREET

PLEASE SEE DRAWING 2018-07.53 FOR SECTION A-A.

## PROPOSED ENTRY PATHWAY/DRIVEWAY

REV A: DRAWING ALTERED TO GPC NOTES 25/10/19

SKETCH DESIGN

All levels and dimensions to be checked on site before work starts.

Proposed Development - Community Centre & Play Park 'Central Mead', High Street, Godshill, Isle of Wight. For: Godshill Parish Council